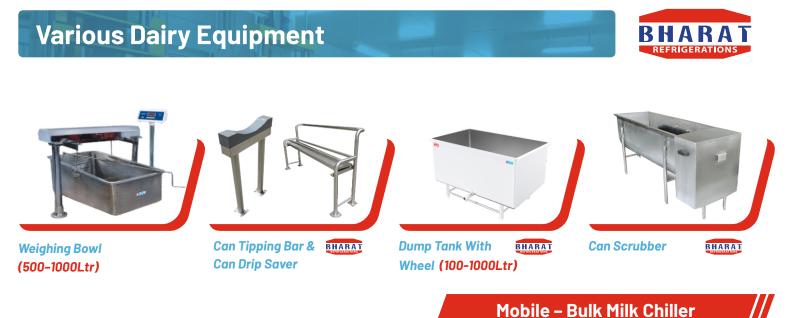

ty equipment by using effective manufacturing technology and following good standards yet available at very competitive price.

#### Features:

- Highly Durable
- > Good Quality Raw Material
- > MOC AISI (304, 304I, 316, 316I)
- Reliable & Optimal
- Excellent Finish
- Affordable Price

# // MINI DAIRY PLANT (200 TO 500 LPH)



Multipurpose plant - Hot Water / Steam Temperature Program: 4/30 - 45/55 - 70/72 - 80/90 - 4/45 °C Daily Milk Handling Capacity: 5000 ltr/day Product Range: Milk, Paneer, Curd



## MEDIUM CAPACITY DAIRY PLANT (1000 TO 3000 LPH)



### HIGHER CAPACITY DAIRY PLANT (5000 to 20000 LPH)

#### Multipurpose plant - Hot Water / Steam

Temperature Program: 4/30 - 45/55 - 70/72 - 80/90 - 4/45 °C Daily Milk Handling Capacity: 50000 ltr/day Product Range: Milk, Paneer, Curd





Bharat Refrigerations' Mobile Bulk Milk Chiller can be an essential part of milk supply chain. Mobile Bulk Milk Chiller is a BMC on-wheels. MBMC helps you to cool down milk temperature during transportation. Milk temperature will be brought down to +4°C to maintain the freshness of milk.

This MBMC is mounted on vehicle and it can be custom built with multiple compartments, fitted with accessories like dump tank, pump, DG set, SS piping for loading-unloading of Milk & CIP process; specially designed as per customers' requirements.





With the assistance of our professionals, we are proficient in providing HMST and VMST Milk Storage Tank. HMST and VMST are insulated tanks, used for storing chilled milk at milk chilling centers. Due to its good design and insulation, the temperature of t