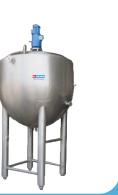

With the assistance of our professionals, we are proficient in providing HMST and VMST Milk Storage Tank. HMST and VMST are insulated tanks, used for storing chilled milk at milk chilling centers. Due to its good design and insulation, the temperature of the milk is maintained and the milk is held in it until further processing.

#### Features:

- Low maintenance > Sturdy construction
- Easy installation > Corrosion resistant
- > Longer service life > High tensile strength
- Maintains stored milk temperature for up to 24 hours