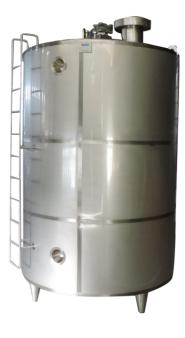

### Horizontal Milk Storage Tank (HMST)

#### Horizontal Tanks Capacity 10,000 Ltr.

# Vertical Milk Storage Tank (VMST)

#### Vertical Tanks Capacity

30,000 Ltr.

Vertical Tanks Capacity 10,000 Ltr.