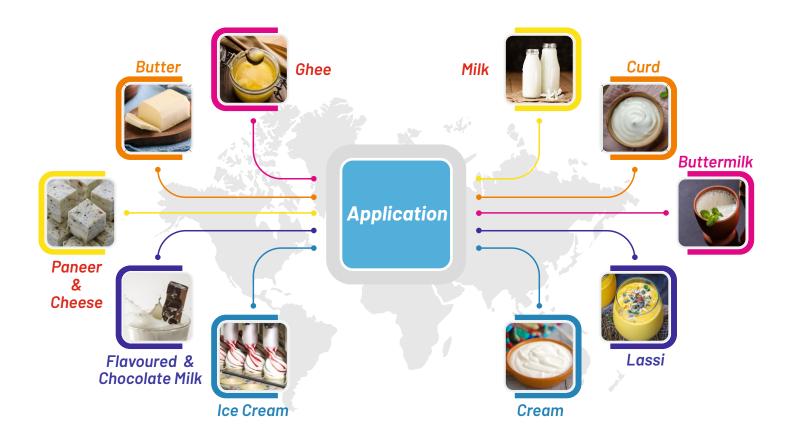

# **Application & Solution We Serve**

Bharat Refrigerations provides solution to Dairy Processing with special attention to Farmers and Entrepreneurs. Bharat provides Dairy Processing Plant solution for milk and byproducts processing with a capacity ranging from 100 LPH to 10,000 LPH.