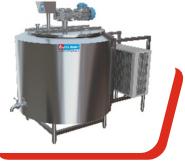

#### Multipurpose plant - Hot Water / Steam

Temperature Program: 4/30 - 45/55 - 70/72 - 80/90 - 4/45 °C Daily Milk Handling Capacity: 50000 ltr/day Product Range: Milk, Paneer, Curd

Bharat Refrigerations' Mobile Bulk Milk Chiller can be an essential part of milk supply chain. Mobile Bulk Milk Chiller is a BMC on-wheels. MBMC helps you to cool down milk temperature during transportation. Milk temperature will be brought down to +4°C to maintain the freshness of milk.

With the assistance of our professionals, we are proficient in providing HMST and VMST Milk Storage Tank. HMST and VMST are insulated tanks, used for storing chilled milk at milk chilling centers. Due to its good design and insulation, the temperature of the milk is maintained and the milk is held in it until further processing.