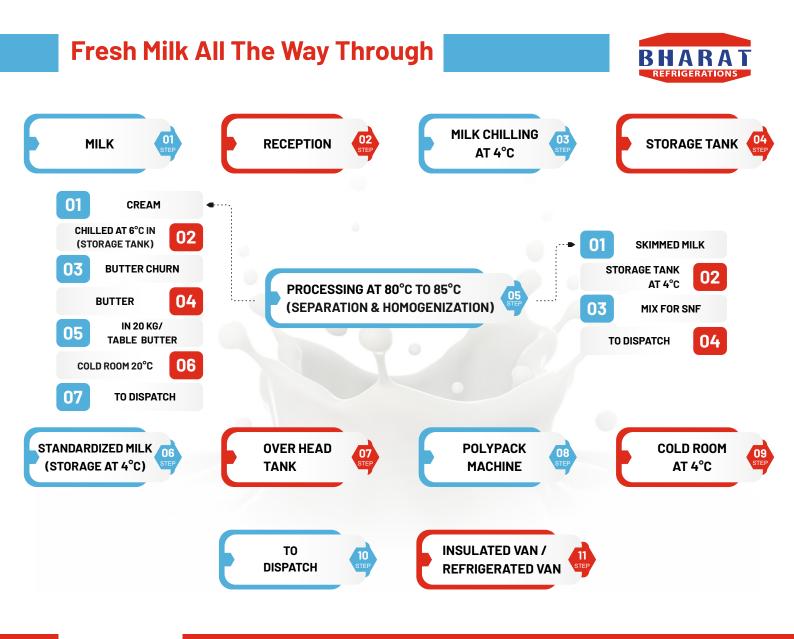

# **Dairy Plant**

Milk Processing Plant offers simple and functional solutions. We produce stainless steel tanks in different specification like heating, cooling and isolation according to needsinMilk.

# DAIRY PLANT (200 LPH TO 20,000 LPH)

Bharat Refrigerations' Pasteurizer is designed for the process of heating milk and then quickly cooling it down to eliminate certain bacteria. The purpose is to make the product safe for consumption and to enhance product's shelf-life. Bharat supplies the best quality equipment by using effective manufacturing technology and following good standards yet available at very competitive price.