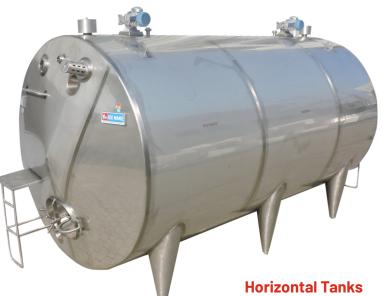

### Horizontal Milk Storage Tank (HMST)

#### Horizontal Tanks Capacity 10,000 Ltr.