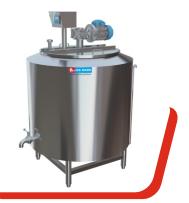

# **Dairy Plant**

Milk Processing Plant offers simple and functional solutions. We produce stainless steel tanks in different specification like heating, cooling and isolation according to needsinMilk.

# DAIRY PLANT (200 LPH TO 20,000 LPH)

Bharat Refrigerations' Pasteurizer is designed for the process of heating milk and then quickly cooling it down to eliminate certain bacteria. The purpose is to make the product safe for consumption and to enhance product's shelf-life. Bharat supplies the best quality equipment by using effective manufacturing technology and following good standards yet available at very competitive price.