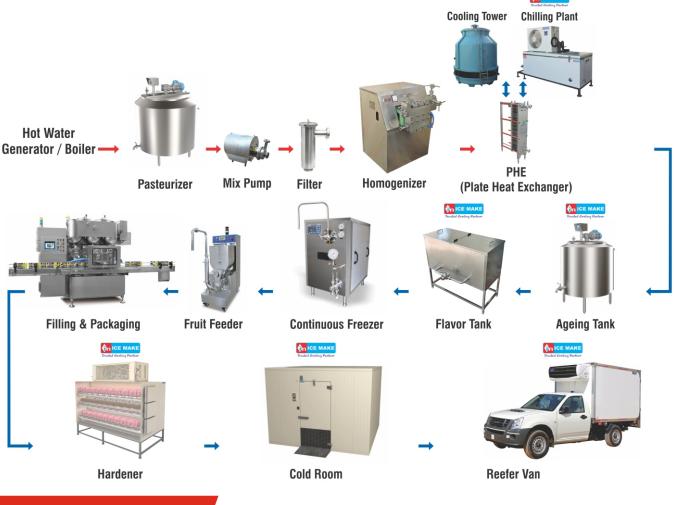

### // Ice Cream Processing Machineries

Producing ice cream mix requires knowledge of many different aspects of production, including pasteurization, homogenization, freezing and handling as well as an understanding of how these processes affect your ingredients. To ensure the highest quality ice cream without compromising integrity, uniform mixing of dry and liquid ingredients require optimal dispersion and operational efficiency. Temperatures and timing along with precise control and gentle handling is critical to safeguard product quality.

### Ice Cream Mix Plant

Bharat Refrigerations offers a complete range of equipment for ice cream mix preparation, especially designed for small and medium scale ice cream industry.

**Batch Pasteurizer** BHARAT Machine

Tunnel Type -Hardener

BHARAT

Ventury - Mix Powder BHARAT **Blending Machine** 

**Ageing Vat** 

**Paneer Block** 

**Cooling Tank** 

BHARAT

Homogenizer

Flavour Tank / **Flavour Mixing Vat** 

**Panner Pressing System** 

BHARAT

Paneer Coagulation BHARAT

**CIP System** 

**Dump Tanks** 

Single Tank CIP System

**CIP System** 