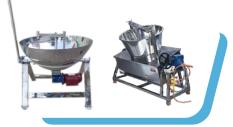

9

**Cream Separator Machine** 

**Ghee kettle** (500 to 1000 ltr.)

BHARAT

**Cream Tanks** (500 to 3000 ltr.)

BHARAT

BHARAT

**Butter Churner** (200 to 500 ltr.)

Steam fired khoa kettle BHARAT Gas fired khoa kettle (100 to 500 ltr.)

Butter Melting Vats (300 to 1000 ltr.)

**Curd Incubation With Chilling** (350 to 1000 ltr. Per batch)

BHARAT

Chamber Temperature while Heating : 32°C to 45°C **Chamber Temperature while Cooling :** 2°C to 8°C