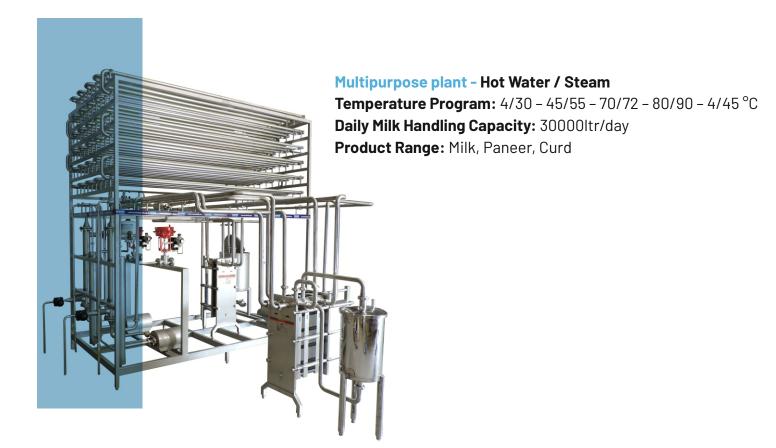

#### Multipurpose plant - Hot Water / Steam

Temperature Program: 4/30 - 45/55 - 70/72 - 80/90 - 4/45 °C Daily Milk Handling Capacity: 50000 ltr/day Product Range: Milk, Paneer, Curd

Bharat Refrigerations' Mobile Bulk Milk Chiller can be an essential part of milk supply chain. Mobile Bulk Milk Chiller is a BMC on-wheels. MBMC helps you to cool down milk temperature during transportation. Milk temperature will be brought down to +4°C to maintain the freshness of milk.