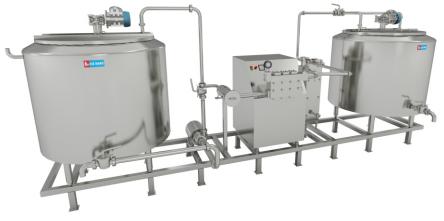

# // MINI DAIRY PLANT (200 TO 500 LPH)

Multipurpose plant - Hot Water / Steam Temperature Program: 4/30 - 45/55 - 70/72 - 80/90 - 4/45 °C Daily Milk Handling Capacity: 5000 ltr/day Product Range: Milk, Paneer, Curd

#### Multipurpose plant - Hot Water / Steam

Temperature Program: 4/30 - 45/55 - 70/72 - 80/90 - 4/45 °C Daily Milk Handling Capacity: 50000 ltr/day Product Range: Milk, Paneer, Curd

Bharat Refrigerations' Mobile Bulk Milk Chiller can be an essential part of milk supply chain. Mobile Bulk Milk Chiller is a BMC on-wheels. MBMC helps you to cool down milk temperature during transportation. Milk temperature will be brought down to +4°C to maintain the freshness of milk.