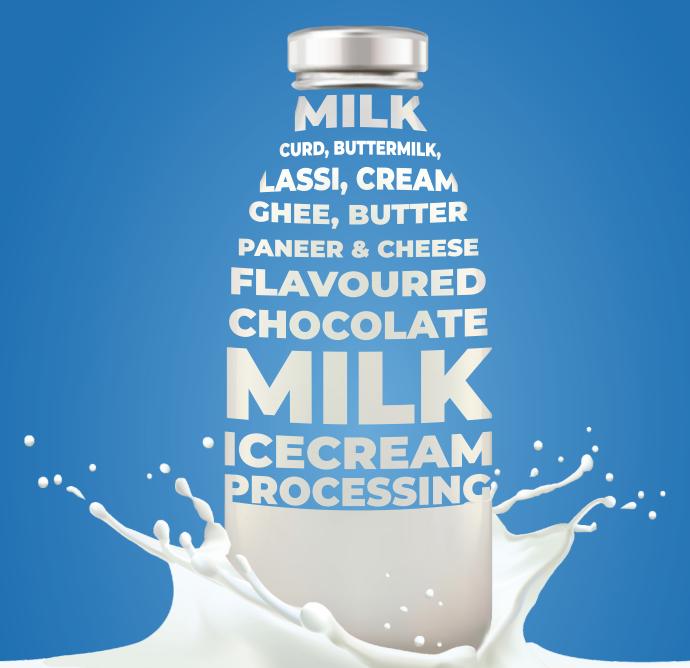

Bharat Refrigerations provides solution to Dairy Processing with special attention to Farmers and Entrepreneurs. Bharat provides Dairy Processing Plant solution for milk and byproducts processing with a capacity ranging from 100 LPH to 10,000 LPH.

# **Dairy Plant**

Milk Processing Plant offers simple and functional solutions. We produce stainless steel tanks in different specification like heating, cooling and isolation according to needsinMilk.

# **Application & Solution We Serve**