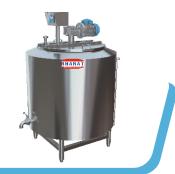

# DAIRY PLANT (200 LPH TO 20,000 LPH)

Bharat Refrigerations' Pasteurizer is designed for the process of heating milk and then quickly cooling it down to eliminate certain bacteria. The purpose is to make the product safe for consumption and to enhance product's shelf-life. Bharat supplies the best quality equipment by using effective manufacturing technology and following good standards yet available at very competitive price.

#### Features:

- Highly Durable
- > Good Quality Raw Material
- > MOC AISI (304, 304I, 316, 316I)
- Reliable & Optimal
- Excellent Finish
- Affordable Price