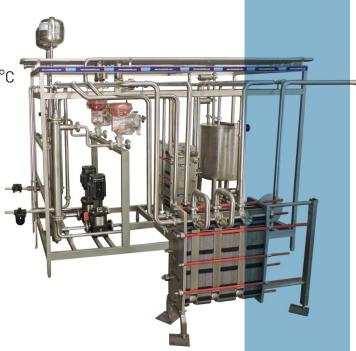

## MEDIUM CAPACITY DAIRY PLANT (1000 TO 3000 LPH)

### HIGHER CAPACITY DAIRY PLANT (5000 to 20000 LPH)