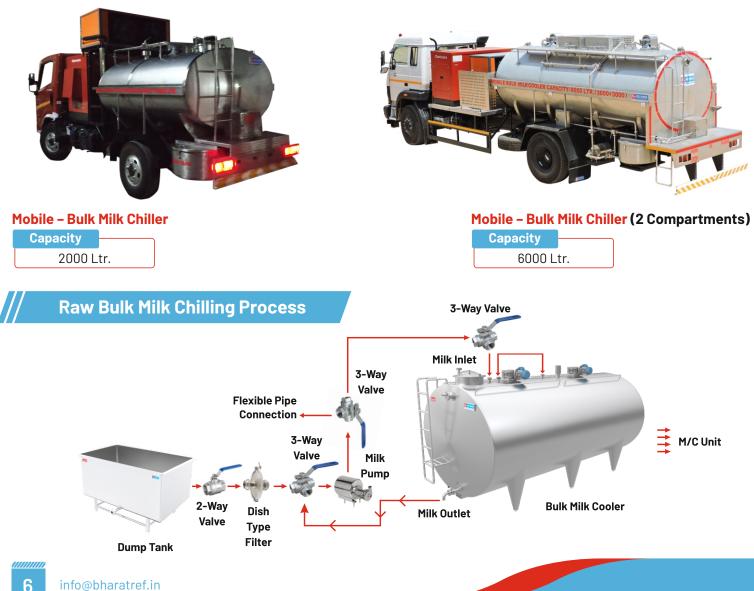

#### Multipurpose plant - Hot Water / Steam

Temperature Program: 4/30 - 45/55 - 70/72 - 80/90 - 4/45 °C Daily Milk Handling Capacity: 50000 ltr/day Product Range: Milk, Paneer, Curd

Bharat Refrigerations' Mobile Bulk Milk Chiller can be an essential part of milk supply chain. Mobile Bulk Milk Chiller is a BMC on-wheels. MBMC helps you to cool down milk temperature during transportation. Milk temperature will be brought down to +4°C to maintain the freshness of milk.

This MBMC is mounted on vehicle and it can be custom built with multiple compartments, fitted with accessories like dump tank, pump, DG set, SS piping for loading-unloading of Milk & CIP process; specially designed as per customers' requirements.

With the assistance of our professionals, we are proficient in providing HMST and VMST Milk Storage Tank. HMST and VMST are insulated tanks, used for storing chilled milk at milk chilling centers. Due to its good design and insulation, the temperature of the milk is maintained and the milk is held in it until further processing.