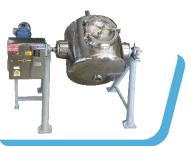

9

**Cream Separator Machine** 

**Ghee kettle** (500 to 1000 ltr.)

BHARAT

**Cream Tanks** (500 to 3000 ltr.)

BHARAT

BHARAT

**Butter Churner** (200 to 500 ltr.)

Steam fired khoa kettle BHARAT Gas fired khoa kettle (100 to 500 ltr.)

Butter Melting Vats (300 to 1000 ltr.)

**Curd Incubation With Chilling** (350 to 1000 ltr. Per batch)

BHARAT

Chamber Temperature while Heating : 32°C to 45°C **Chamber Temperature while Cooling :** 2°C to 8°C