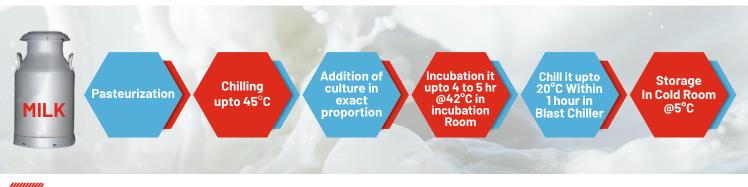

Steam fired khoa kettle BHARAT Gas fired khoa kettle (100 to 500 ltr.)

Butter Melting Vats (300 to 1000 ltr.)

**Curd Incubation With Chilling** (350 to 1000 ltr. Per batch)

BHARAT

Chamber Temperature while Heating : 32°C to 45°C **Chamber Temperature while Cooling :** 2°C to 8°C