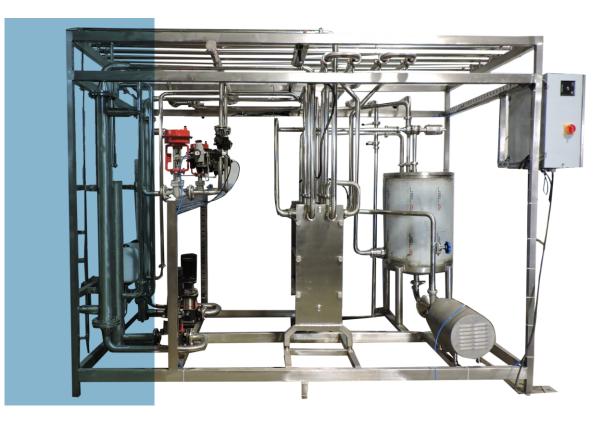

# // MINI DAIRY PLANT (200 TO 500 LPH)

Multipurpose plant - Hot Water / Steam Temperature Program: 4/30 - 45/55 - 70/72 - 80/90 - 4/45 °C Daily Milk Handling Capacity: 5000 ltr/day Product Range: Milk, Paneer, Curd