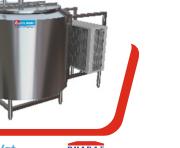

# **Dairy Plant**

Milk Processing Plant offers simple and functional solutions. We produce stainless steel tanks in different specification like heating, cooling and isolation according to needsinMilk.

# DAIRY PLANT (200 LPH TO 20,000 LPH)

Bharat Refrigerations' Pasteurizer is designed for the process of heating milk and then quickly cooling it down to eliminate certain bacteria. The purpose is to make the product safe for consumption and to enhance product's shelf-life. Bharat supplies the best quality equipment by using effective manufacturing technology and following good standards yet available at very competitive price.