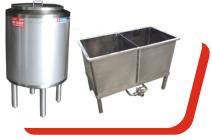

With the assistance of our professionals, we are proficient in providing HMST and VMST Milk Storage Tank. HMST and VMST are insulated tanks, used for storing chilled milk at milk chilling centers. Due to its good design and insulation, the temperature of the milk is maintained and the milk is held in it until further processing.

#### Features:

- Low maintenance > Sturdy construction
- Easy installation > Corrosion resistant
- > Longer service life > High tensile strength
- Maintains stored milk temperature for up to 24 hours

**Curd Storage Tank** (300 to 1000 ltr.)

BHARAT