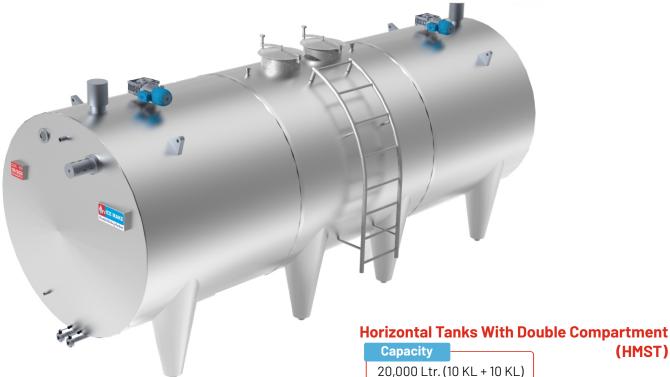

Horizontal Tanks with double compartment (HMST)

(HMST)

20,000 Ltr. (10 KL + 10 KL)