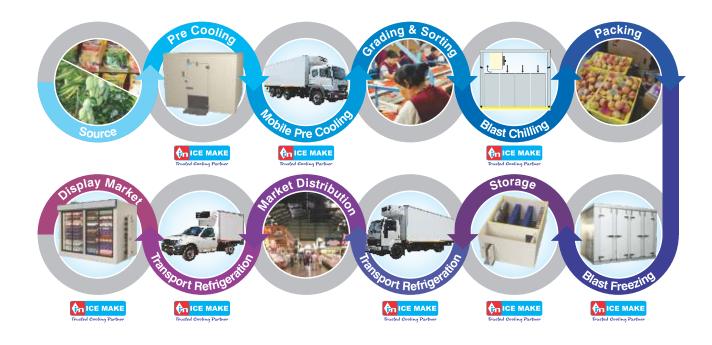

#### Cold Room / Storage

- Cold Room PUF Panels (Discontinuous Type) 60, 80, 100, 125 & 150 mm
- Cold Room Door
- Solar Cold Room
- Glass Door Display Chiller
- Condensing Unit (Air/Water Cooled)
- Evaporator Unit
- Control Panel for Cold Room
- Curd Incubation Chamber
- Ripening Chamber
- Pre-Cooling Chamber
- Blast Freezer & Chiller

#### **Transport Refrigeration**

- Refrigerated Container (GRP/GIPP)
- Refrigerated Van Eutectic (GRP/GIPP)
- Dry Insulated Container (GRP/GIPP)
- Bunk House

**Total Cold Chain Solution** 