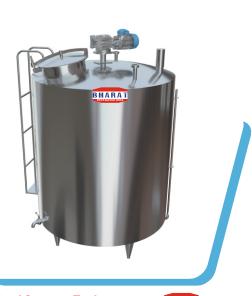

# **Dairy Plant**

Milk Processing Plant offers simple and functional solutions. We produce stainless steel tanks in different specification like heating, cooling and isolation according to needsinMilk.

# DAIRY PLANT (200 LPH TO 20,000 LPH)

Bharat Refrigerations' Pasteurizer is designed for the process of heating milk and then quickly cooling it down to eliminate certain bacteria. The purpose is to make the product safe for consumption and to enhance product's shelf-life. Bharat supplies the best quality equipment by using effective manufacturing technology and following good standards yet available at very competitive price.